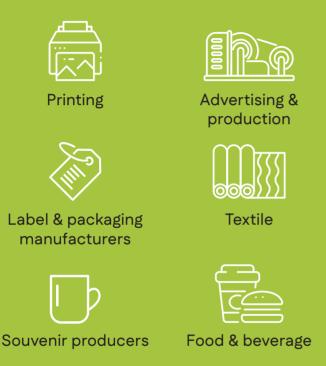

the latest trends, technologies, and innovations in the printing industry.





17-20 JUNE 2025 / MOSCOW, CROCUS EXPO





Digital printing

| : |             | ! |   |
|---|-------------|---|---|
| Π | -Ò(-        | Π |   |
| Ц | L . <u></u> | Ш | • |

Wide format printing

| ć | S  | Ś  | Ś | ) |
|---|----|----|---|---|
| C | CM | IY | K |   |

Offset printing



Equipment and materials for flexo printing



Post-press



Manufacture of advertising structures

|       | Т |
|-------|---|
| - i i |   |
| F     | Ξ |

Printing process software



Solutions for automation, control and remote diagnostics



**Pre-press** 

Accessories for printing

PRINTECH-EXPO.RU

Printech attracts a diverse and high-caliber audience, including top managers and specialists from various sectors including:



**Print shops** 

### **Exhibitor Statistics**

- **93%** Sourced new clients and partners
- 87% Met with existing clients and partners
- 78% Consider Printech as an important exhibition for business development
- 77% Were satisfied with the quality of visitors

93%



Visitor statistics taken from 2024 multiple choice survey

This dynamic mix ensures a rich environment for networking, knowledge sharing, and discovering innovative solutions tailored to their specific needs.

### Where do our visitors come from?

72 regions of Russia and 13 countries of the world including :

ПА ГЕКСТИЛЬ

IN A TEAD



PRINTECH-EXPO.RU



### **Visitor product interest:**



## Why exhibit at Printech?

### Access russia's booming market

00000

00

Step into a thriving market and expand your reach within