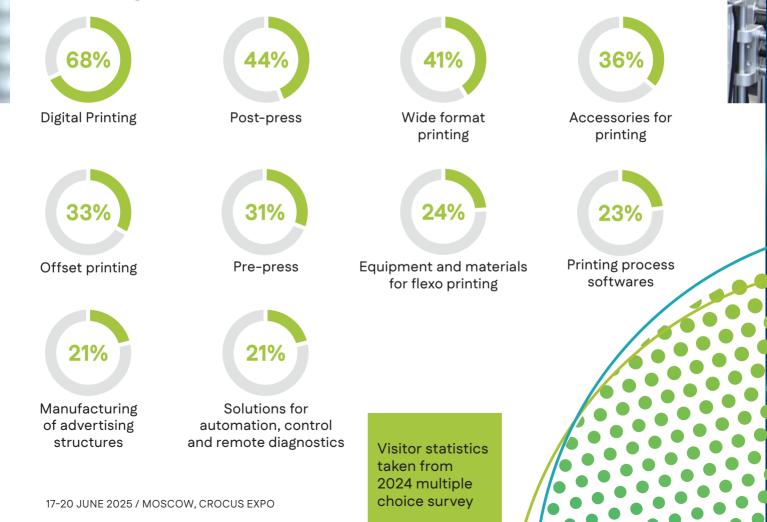

XPO.RU

Printech attracts a diverse and high-caliber audience, including top managers and specialists from various sectors including:



**Print shops** 

### **Exhibitor Statistics**

- **93%** Sourced new clients and partners
- 87% Met with existing clients and partners
- 78% Consider Printech as an important exhibition for business development
- 77% Were satisfied with the quality of visitors

93%



Visitor statistics taken from 2024 multiple choice survey

This dynamic mix ensures a rich environment for networking, knowledge sharing, and discovering innovative solutions tailored to their specific needs.

### Where do our visitors come from?

72 regions of Russia and 13 countries of the world including :

ПА ГЕКСТИЛЬ

IN A TEAD



PRINTECH-EXPO.RU



### **Visitor product interest:**



## Why exhibit at Printech?

### Access russia's booming market

00000

00

Step into a thriving market and expand your reach within the Russian and CIS countries' labelling and advertising industry.

### **Engage with your** target audience

Establish a strong relationship with buyers looking for new suppliers within the labelling and advertising industry.

### Showcase your innovations

Directly present your products to a target audience in unique interactive formats.

### Gain valuable industry insights

Acquire essential information about customer needs and leverage this data to enhance your competitive edge.

PRINTECH-EXPO.RU



Co-located with



10<sup>th</sup> International exhibition for print and advertising production

# Expand your global reach

Become an exhibitor and boost