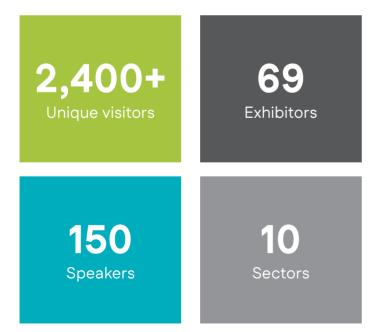

93%

Visitor statistics taken from 2024 multiple choice survey

This dynamic mix ensures a rich environment for networking, knowledge sharing, and discovering innovative solutions tailored to their specific needs.