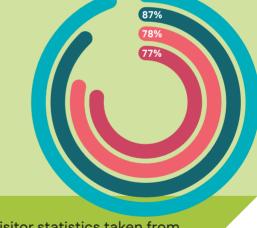

### **Exhibitor Statistics**

- **93%** Sourced new clients and partners
- 87% Met with existing clients and partners
- 78% Consider Printech as an important exhibition for business development
- 77% Were satisfied with the quality of visitors

93%

Visitor statistics taken from 2024 multiple choice survey

This dynamic mix ensures a rich environment for networking, knowledge sharing, and discovering innovative solutions tailored to their specific needs.